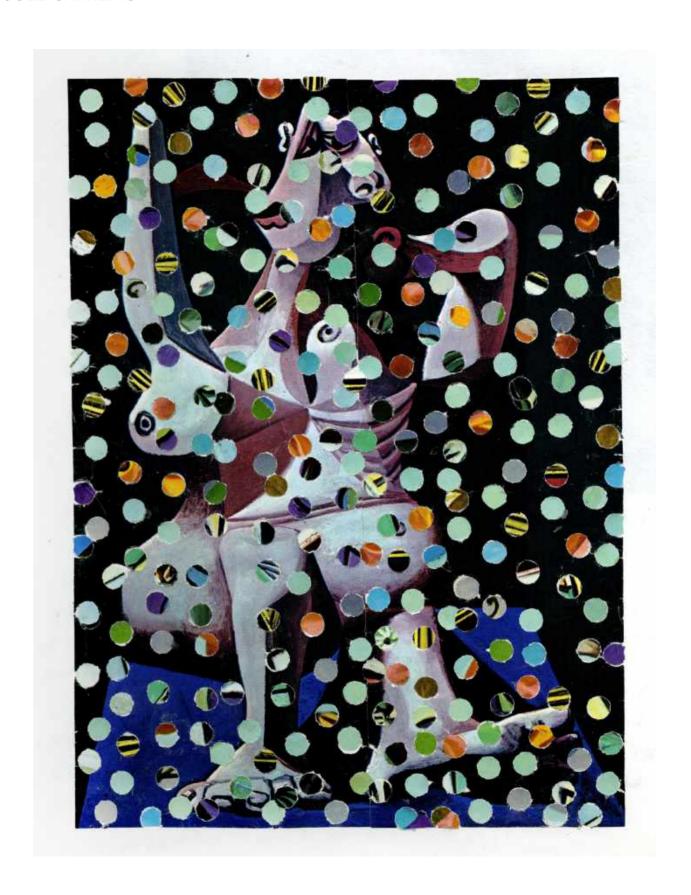

BESTHOUSH. CAN BE SEEN AS PRESENTING A VIEW OF REALITY AS STORMY, THEBULENT AND FULL OF PASSIONATS GTRIVING BACK PRESENTY IT AS GERENE, COOL HYPER-REALWS OF SEPSYOUS MATHEMATICAL ORDER A WORK DEMONTRATES A TYPE OF REALING BY EMBODYING M

YW WIND I COSTS WOLL GUBGESTS AD EQUATION DEPOSED THE FIGURES - GROUPD RELATIONSHIP AND THE EGO-WORLD RELATIONSHIP WOLF THE EMPHASIZES CLERK GETALKTION OF ENTRE AND GROUPD EXPLECTED A SEPSE OF EGO CLARITY .... AN AMBIGOUS CONDITIONS, WHERE THE FIGURE LUNGST MERGES WITH THE GRUND EXPRESSES THE ERO'S DESIRE TO DISSOLVE ITSELF IDTO K MIRE GENERALLY TYPE OF BEING TIME BEETHOTEN PRESENTS A VIEW OF REALITY AS STORMY TURBULERY FULL OF PASSIONATE STRING BACH PRESENTS REMITY AS SERENE, COOL, HYPER PEKUNG OF GENSUOUS WATHEMATICAL ORDER