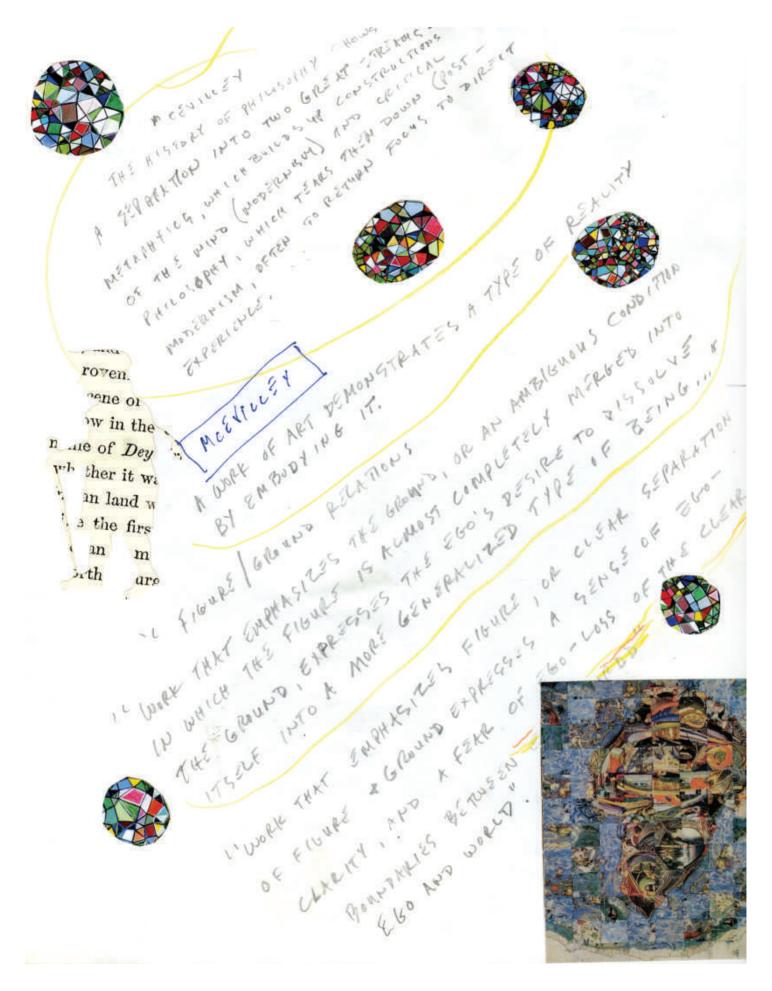

THE PILEMEN OF RECOVERING MY PORK ON

THE PILEMEN OF RECOVERY WAS A SHORT OF THE PROSPECTION OF THE PROSPECT

IROPIC INDIRECTION IN A WORK CRITICIZES THE CONTENT
IT PRESENTS, THEREBY ACTERIALS THE CHARGE OF MENDING
FIGURE - GROWN RELATIONSHIPS CAN EQUATE TO THE EGO - WORLD
RELATIONSHIP

BESTHOUSH. CAN BE SEEN AS PRESENTING A VIEW OF REALITY AS STORMY, THEBULENT AND FULL OF PASSIONATS GTRIVING BACK PRESENTY IT AS GERENE, COOL HYPER-REALWS OF SEPSYOUS MATHEMATICAL ORDER A WORK DEMONTRATES A TYPE OF REALING BY EMBODYING M

YW WIND I COSTS WOLL GUBGESTS AD EQUATION DEPOSED THE FIGURES - GROUPD RELATIONSHIP AND THE EGO-WORLD RELATIONSHIP WOLF THE EMPHASIZES CLERK GETALKTION OF ENTRE AND GROUPD EXPLECTED A SEPSE OF EGO CLARITY .... AN AMBIGOUS CONDITIONS, WHERE THE FIGURE LUNGST MERGES WITH THE GRUND EXPRESSES THE ERO'S DESIRE TO DISSOLVE ITSELF IDTO K MIRE GENERALLY TYPE OF BEING TIME BEETHOTEN PRESENTS A VIEW OF REALITY AS STORMY TURBULERY FULL OF PASSIONATE STRING BACH PRESENTS REMITY AS SERENE, COOL, HYPER PEKUNG OF GENSUOUS WATHEMATICAL ORDER