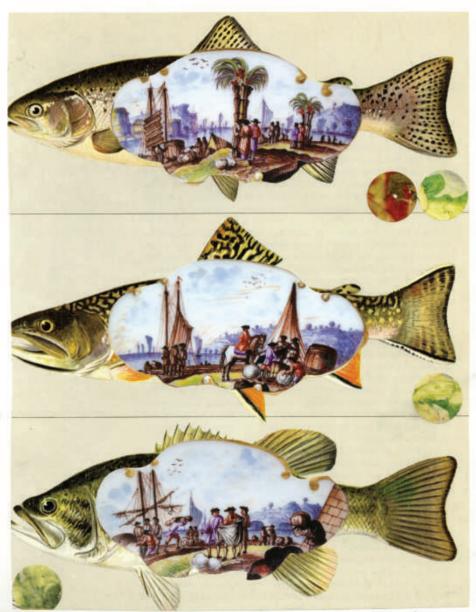

## DRAWING JOURNALS JOEL CARREIRO

## DRAWING JOURNALS JOEL CARREIRO SELECTIONS 2017-2018

JIHU LOCKE'S GOCK

ACRUIRED ONE PATCH AFTER ANOTHER

TILL NO FIBER OF IT WAS THE SAME. ?

DID IT RECOME ANOTHER SOCK? WHEN?

THE DISTINCTION BETWEEN REBRESSINTATION